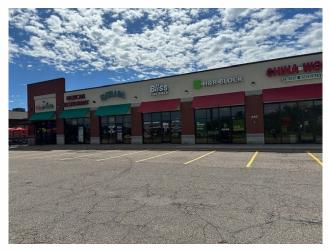

3841 St Francis Blvd NW and 440 Bunker Lake Blvd Anoka, MN 55303

## **Property Features:**

- + First opened in 2003
- + High-income suburban area
- + Great tenant mix
- + Close proximity to Anoka High School

## **Neighboring Businesses:**

Dollar Tree & Wendy's & Jimmy John's & Speedway

|                                |                     |          |           | .,, 55 5. |
|--------------------------------|---------------------|----------|-----------|-----------|
| Demographics:                  |                     |          |           |           |
|                                | 1 Mile              | 3 Miles  | 5 Miles   |           |
|                                |                     |          |           |           |
| 2022 Projected Popu            | ulation 5,021       | 52,577   | 118,270   |           |
| 2022 Projected Hous            | <b>eholds</b> 1,763 | 19,749   | 42,647    |           |
| 2022 Projected Avg Household I | ncome \$108,955     | \$96,423 | \$106,498 |           |