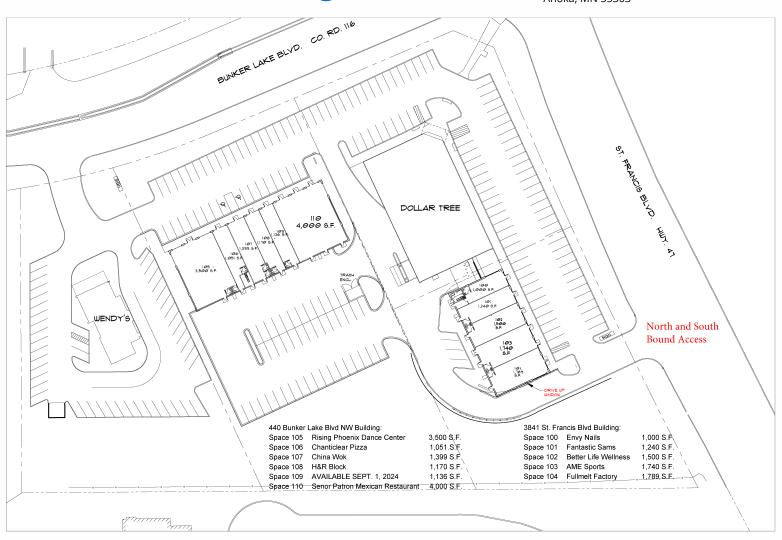

# **Tenant/Space Details**

### **Bunker Lake Blvd Building:**

| 105 - Rising Phoenix Dance Studio            | 3,500 SF                              |  |  |
|----------------------------------------------|---------------------------------------|--|--|
| 106 - Chanticlear Pizza                      | 1,051 SF                              |  |  |
| 107 - China Wok                              | 1,399 SF                              |  |  |
| 108 - H&R Block                              | 1,170 SF                              |  |  |
| 109 - AVAILABLE                              | 1,136 SF                              |  |  |
| 110 - Senor Patron Mexican Restaurant        | 4,000 SF                              |  |  |
| St. Francis Blvd Building:                   |                                       |  |  |
| St. Francis Blvd Building:                   |                                       |  |  |
| St. Francis Blvd Building:  100 - Envy Nails | 1,000 SF                              |  |  |
| · ·                                          | 1,000 SF<br>1,240 SF                  |  |  |
| 100 - Envy Nails                             | · · · · · · · · · · · · · · · · · · · |  |  |
| 100 - Envy Nails<br>101 - Fantastic Sams     | 1,240 SF                              |  |  |